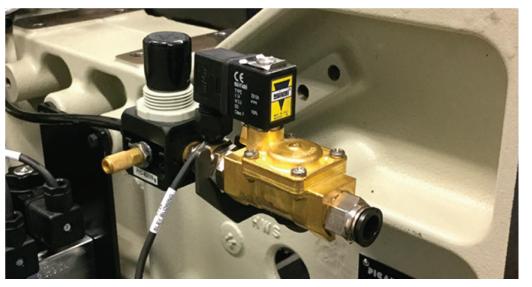

#### Working principle

The Sley blowing system is a system that blows pressurized air under the shed in order to remove the dust, for instance between sley supports and cross beam.

#### Advantages

- Frequency to clean the machine is lower
- Due to the flow of air through the holes in the profile, accumulation of dust can be reduced considerably