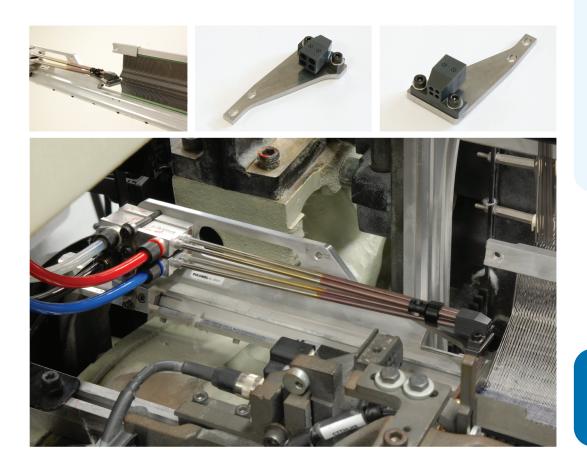

#### Working principle

The Jet Funnel is an add-on to the 4 channel movable main nozzle that brings the filling yarn more in the center of the reed channel.

### Advantages

- It is possible to extend the application of 2-color reeds on a machine with 4 weft channels (4-color main nozzle), for certain weaving applications. The working and inventory costs are reduced, as the cost of a 2-color reed execution is significantly lower compared to a 4-color reed execution. (the expensive conical reed entrance is no longer required).
- Less filling stops: As the filling yarn arrives more centered in the reed channel, the risk of filling yarns touching the upper or lower shed during the insertion is reduced. This can particularly be observed in case of an impure shed and/or voluminous filling yarns. This effect has a positive impact on the filling stops level.